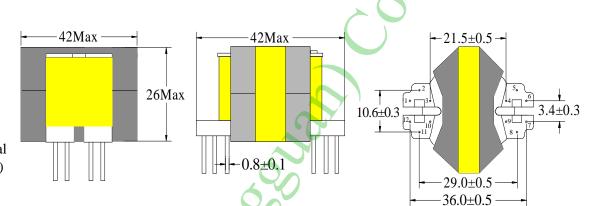

## P&Z Electronic (Dongguan) Co.,Ltd

E-mail:sale@dgpinzhan.com

Web site:http://www.dgpinzhan.com

Skype:justin029

High-frequency transformer

**RM12 Series** 

**Parameters/Dimensions:** 

RM12 Type 1

Information: Shape: RM12 1 Power: 130W

2 Mounting Orientation: Vertical 3 Size: 42 (W) \* 42 (L) \* 26 (H) 4 Effective Ae (mm2): 140.0